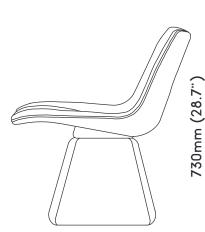

#### **Packaging dimensions** 1 per box W 70 x D 70 x H 75 cm W 28 x D 28 x H 30 inch 0.368 CBM 13 CBF

**Packaging weight** 16 kg 35 lbs

Appropriate for hard contract use Yes

Warranty 3 Years

Floor to seat height 450mm (17.7")

660mm (26")