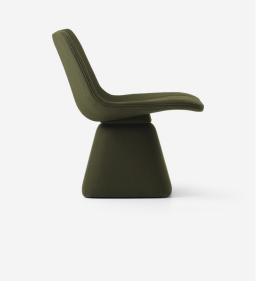

# **Volley Chair Swivel**

#### Designer - Jamie McLellan / Year 2016

A playful lounge chair made from flat components pressed together into a comfortable three dimensional form. A robust swivel pedestal base allows for 360 degress of rotation. Volley is a smart choice for both domestic and residential settings.