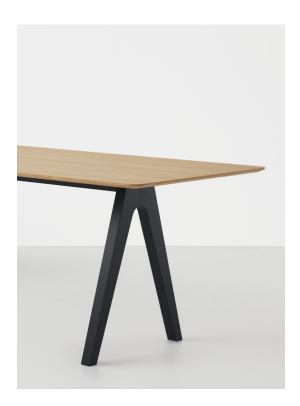

### Designer- Cameron Foggo / Year 2014

Constructed from a solid ash base and an oak veneer top, the Scholar Table evokes feelings of both masculinity and subtle luxury. A refined shark nose detail on the under edge of the tabletop gifts this piece its signature streamlined appearance. The ideal dining table for a home, Scholar flat packs for ease of shipment.

#### Materials

Solid Oak / Oak Veneer / Solid Ash

### **Colour Options**

Oak Veneer / Black Base

\*Custom colours and sizes available upon request