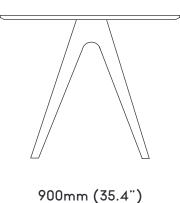

#### Packaging dimensions

W 254 x D 18 x H 102cm W 100 x D 7.1 x H 40.2inch CBM - 0.47 CBF -16.5