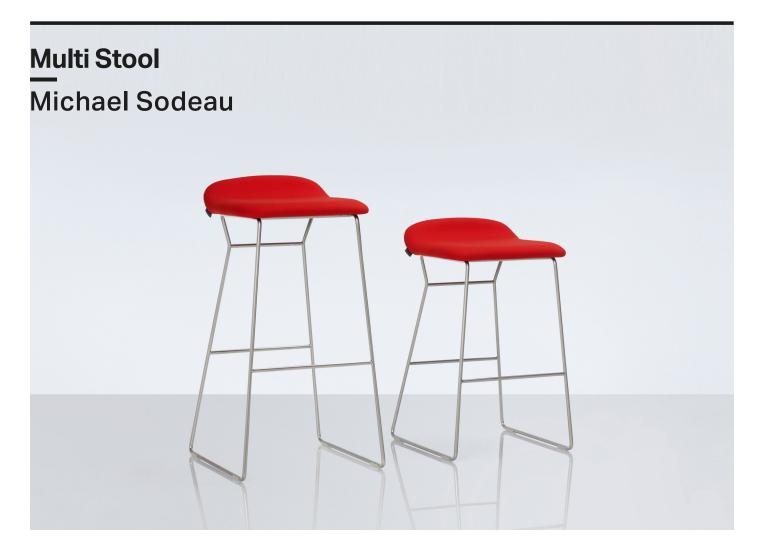

## Technical

The Multi stool comes in two heights, for bar or table, with a visually and physically light, brushed chrome ski base that enables the stool to sit comfortably in a diverse range of schemes, Multi has an FSC certified ply shell that can be upholstered in a wide range of fabrics or leathers. Multi is a truly multi functional piece with a broad appeal.