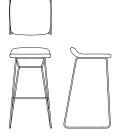

ase that enables the stool to sit comfortably in a diverse range of schemes, Multi has an FSC certified ply shell that can be upholstered in a wide range of fabrics or leathers. Multi is a truly multi functional piece with a broad appeal.

### Materials

| Shell      | FSC ply shell                                                              |
|------------|----------------------------------------------------------------------------|
| Ski Base   | Satin chrome steel rod with nylon glides                                   |
| Foam       | CME foam                                                                   |
| Upholstery | Available in a wide range of fabrics and leathers or your own fabric (COM) |

# modus

### High Stool

MULC005

Height(mm) 870/820 Width (mm) 520 Depth (mm) 470



#### Low Stool

MULC006



Height(mm) 720/670 Width (mm) 520 Depth (mm) 470



#### Finishes

The finishes shown are our standard finishes, if you wish to specify any finish other than these options please contact us to discuss your requirements. Please note that colours are for reference only.

#### Ski Base

Satin Chrome



# **mod**us