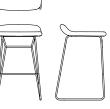

lti has an FSC certified ply shell that can be upholstered in a wide range of fabrics or leathers. Multi is a truly multi functional piece with a broad appeal.

### Materials

| Shell      | FSC ply shell                                                              |
|------------|----------------------------------------------------------------------------|
| Ski Base   | Satin chrome steel rod with nylon glides                                   |
| Foam       | CME foam                                                                   |
| Upholstery | Available in a wide range of fabrics and leathers or your own fabric (COM) |

# modus

### High Stool

MULC005

Height(mm) 870/820 Width (mm) 520 Depth (mm) 470



#### Low Stool

MULC006



Height(mm) 720/670 Width (mm) 520 Depth (mm) 470



#### Finishes

The finishes shown are our standard finishes, if you wish to specify any finish other than these options please contact us to discuss your requirements. Please note that colours are for reference only.

#### Ski Base

Satin Chrome



# **mod**us