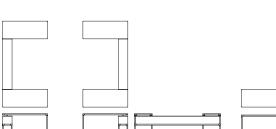

#### Spine

ESS005 Width 4060 Depth 4480 Height 740

Spine

ESS006 Width 2030 Depth 3883 Height 740

#### Spine

ESS007 Width 2030 Depth 4644 Height 740

#### Spine

ESS008 Width 3630 Depth 4644 Height 740