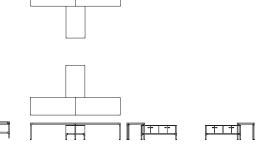

### Edge Spine

Spine - example configuration

Width 5660 Depth 3883 Height 740

Spine - example configuration

Width 4060 Depth 5780 Height 740

#### Finishes

**Spin**e

ESS009

Width 4060

Depth 4644

Height 740

The finishes shown are our standard finishes, if you wish to specify any finish other than these options please contact us to discuss your requirements. Please note that colours are for reference only.