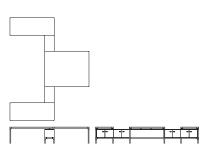

#### Executive desk - LH

ESS001 Width 2030 Depth 2361 Height 740

#### Executive desk - RH

ESS002 Width 2030 Depth 2361 Height 740

Spine

ESS003 Width 4060 Depth 2361 Height 740

Spine

ESS004 Width 4060 Depth 2240 Height 740