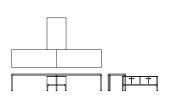

#### Executive desk - LH

ESS001 Width 2030 Depth 2361 Height 740

#### Executive desk - RH

ESS002 Width 2030 Depth 2361 Height 740

Spine

ESS003 Width 4060 Depth 2361 Height 740

Spine

ESS004 Width 4060 Depth 2240 Height 740