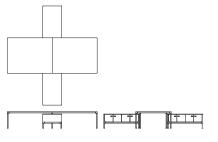

#### Spine

ESS005 Width 4060 Depth 4480 Height 740

Spine

ESS006 Width 2030 Depth 3883 Height 740

#### Spine

ESS007 Width 2030 Depth 4644 Height 740