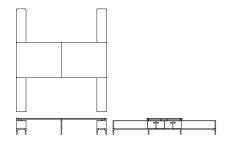

#### Executive desk - RH

ESS002 Width 2030 Depth 2361 Height 740

Spine

ESS003 Width 4060 Depth 2361 Height 740

Spine

ESS004 Width 4060 Depth 2240 Height 740

#### Spine

ESS005 Width 4060 Depth 4480 Height 740

Spine

ESS006 Width 2030 Depth 3883 Height 740