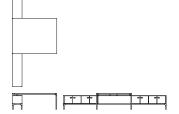

### Edge Spine

Spine - example configuration

Width 5660 Depth 3883 Height 740

Spine - example configuration

Width 4060 Depth 5780 Height 740

#### Finishes

**Spin**e

ESS009

Width 4060

Depth 4644

Height 740

The finishes shown are our standard finishes, if you wish to specify any finish other than these options please contact us to discuss your requirements. Please note that colours are for reference only.