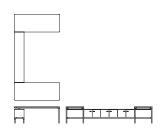

#### Spine

ESS008 Width 3630 Depth 4644 Height 740

### Edge Spine

Spine - example configuration

Width 5660 Depth 3883 Height 740

Spine - example configuration

Width 4060 Depth 5780 Height 740