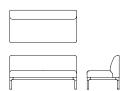

## Sofa - bench

EDU004 Width 1600 Depth 770 Height 808

EDU005 Width 2100 Depth 770 Height 808