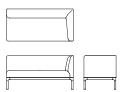

### Sofa - LH

EDU006L Width 1600 Depth 770 Height 808

EDU007L Width 2100 Depth 770 Height 808

# Sofa - RH

EDU006R Width 1600 Depth 770 Height 808

EDU007R Width 2100 Depth 770 Height 808