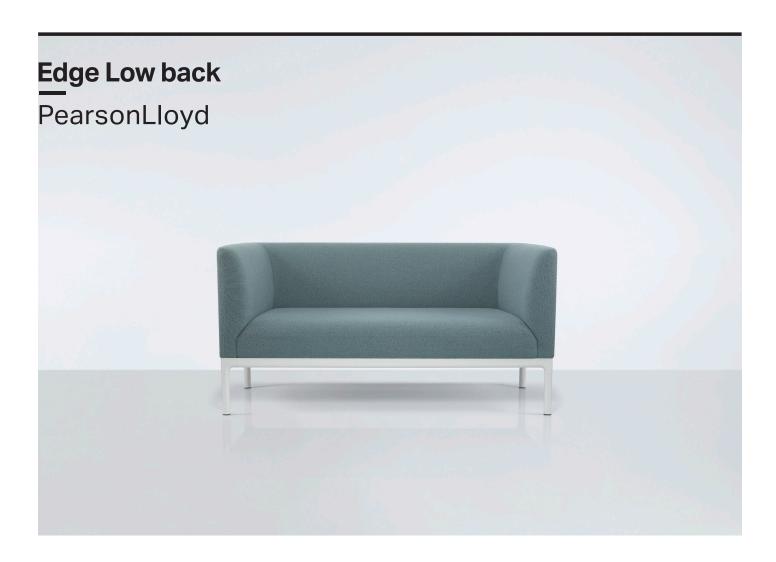

# **Technical**

Traditional hand crafted techniques combine with precision engineering to create a sofa with a softly curved aluminium frame and beautifully refined upholstery. Characterised by clean lines and pared back elegance, the Edge sofa is available as a bench, a chair and a two or three seat sofa with or without arms in a wide selection of fabrics and leathers.

# Edge Low back

#### Sofa - 2 seat

EDU002 Width 1600 Depth 770 Height 808