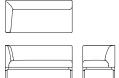

#### Sofa - 2 seat

EDU002 Width 1600 Depth 770 Height 808

#### Sofa - 3 seat

EDU003 Width 2100 Depth 770 Height 808