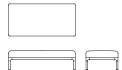

### Bench

EDU008 Width 1600 Depth 770 Height 453

EDU009 Width 2100 Depth 770 Height 453