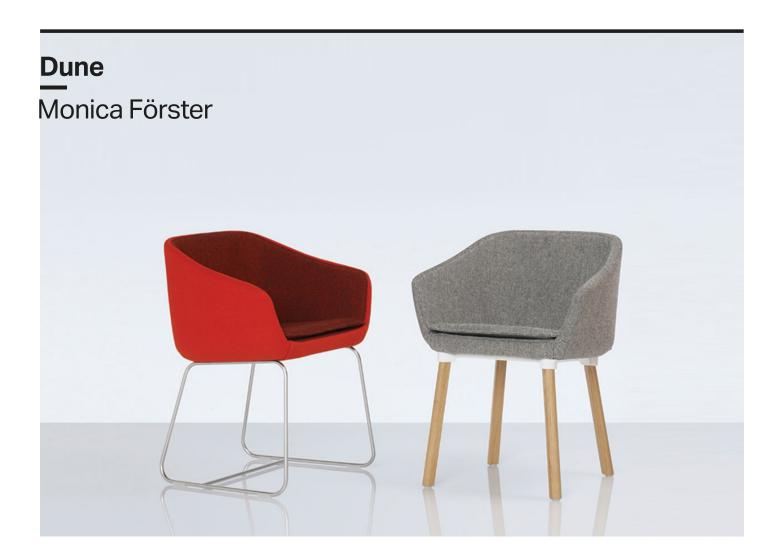

## **Technical**

The Dune chair expresses Monica Förster's love of pure form: A simple, elegant tub chair that balances organic curves with a compact footprint. The chair is constructed from cold cure polyurethane foam with separate foam cushion and brushed chrome ski base or solid oak legs with a powder coated steel frame. Despite its neat form, Dune is versatile and supportive and its modest size makes it especially valuable in space conscious schemes. Dune has the option to upholster the internal and external chair in different fabrics, please contact us for details.

## Materials

Frame/ Cold cure polyurethane foam over a steel rod frame Foam

Ski Base Satin chrome tube c/w nylon glides

Timber Solid oak legs with matt lacquered and powder

coated finish in RAL 9016 Traffic White or RAL 7021 Black Grey c/w nylon guides

Upholstery Available in a wide range of fabrics and leathers or

your own fabric (COM)

| Ski Base  DUN001                                        | Timber Base DUN003                                      |  |
|---------------------------------------------------------|---------------------------------------------------------|--|
| Height (mm) 750/450<br>Width (mm) 600<br>Depth (mm) 498 | Height (mm) 750/450<br>Width (mm) 600<br>Depth (mm) 498 |  |
|                                                         |                                                         |  |
|                                                         |                                                         |  |
|                                                         |                                                         |  |
|                                                         |                                                         |  |
|                                                         |                                                         |  |