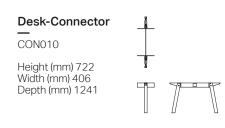

eg Solid ash lacquered or beech painted and lacquered

in RAL7021 Black Grey or RAL9016 Traffic White



# Conference-Single

CON001

Height (mm) 735 Width (mm) 2400 Depth (mm) 1200



### Desk-Single

CON002

Height (mm) 735 Width (mm) 2400 Depth (mm) 1500



#### Conference-End

CON003

Height (mm) 735 Width (mm) 1600 Depth (mm) 1200



#### Conference-End

CON005

Height (mm) 735 Width (mm) 2000 Depth (mm) 1200



#### Conference-Module

CON007

Height(mm) 115 Width (mm) 1600 Depth (mm) 1200



#### Conference-Connector

CON009

Height(mm) 722 Width (mm) 406 Depth (mm) 941



# Desk-End

CON004

Height(mm) 735 Width (mm) 1600 Depth (mm) 1500



# Desk-End

CON006

Height(mm) 735 Width (mm) 2000 Depth (mm) 1500





# Desk-Module CON008 Height (mm) 115 Width (mm) 1600 Depth (mm) 1500





# **Configuration Examples**









Height (mm) 735 Width (mm) 4800 Depth (mm) 1200

CON007 1 off



# Conference

CON004 2 off CON008 2 off CON010 3 off

Height (mm) 735 Width (mm) 6400 Depth (mm) 1500





#### **Finishes**

The finishes shown are our standard finishes, if you wish to specify any finish other than these options please contact us to discuss your requirements. Please note that colours are for reference only.

| Legs                     | Тор              | Frame                  |
|--------------------------|------------------|------------------------|
| Beech painted in RAL7021 | White Solid Core | RAL7021 Black Grey     |
|                          |                  |                        |
| Beech painted in RAL9016 |                  | RAL 9016 Traffic White |
|