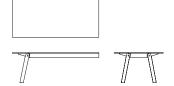

# Conference-Single

CON001

Height (mm) 735 Width (mm) 2400 Depth (mm) 1200

### Desk-Single

CON002

Height (mm) 735 Width (mm) 2400 Depth (mm) 1500