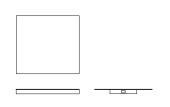

#### Conference-Module

CON007

Height(mm) 115 Width (mm) 1600 Depth (mm) 1200

# Desk-Module CON008 Height (mm) 115 Width (mm) 1600 Depth (mm) 1500