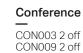

#### Conference-End

CON003

Height (mm) 735 Width (mm) 1600 Depth (mm) 1200

#### Conference-Connector

CON009

Height(mm) 722 Width (mm) 406 Depth (mm) 941