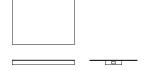

#### Conference-Module

CON007

Height(mm) 115 Width (mm) 1600 Depth (mm) 1200

# Desk-Module CON008 Height (mm) 115 Width (mm) 1600 Depth (mm) 1500