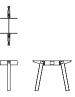

ural ash legs, Connect offers a simple and elegant solution to the demands of the modern workplace.

## Materials

Top White solid core

Frame Powder coated finish in RAL 9016 Traffic White or

RAL 7021 Black Grey

Leg Solid ash lacquered or beech painted and lacquered

in RAL7021 Black Grey or RAL9016 Traffic White



# Conference-Single

CON001

Height (mm) 735 Width (mm) 2400 Depth (mm) 1200



### Desk-Single

CON002

Height (mm) 735 Width (mm) 2400 Depth (mm) 1500



#### Conference-End

CON003

Height (mm) 735 Width (mm) 1600 Depth (mm) 1200



#### Conference-End

CON005

Height (mm) 735 Width (mm) 2000 Depth (mm) 1200



#### Conference-Module

CON007

Height(mm) 115 Width (mm) 1600 Depth (mm) 1200



#### Conference-Connector

CON009

Height(mm) 722 Width (mm) 406 Depth (mm) 941



# Desk-End

CON004

Height(mm) 735 Width (mm) 1600 Depth (mm) 1500



# Desk-End

CON006

Height(mm) 735 Width (mm) 2000 Depth (mm) 1500





# Desk-Module CON008 Height (mm) 115 Width (mm) 1600 Depth (mm) 1500





# **Configuration Examples**









Height (mm) 735 Width (mm) 4800 Depth (mm) 1200

CON007 1 off



# Conference

CON004 2 off CON008 2 off CON010 3 off

Height (mm) 735 Width (mm) 6400 Depth (mm) 1500





#### **Finishes**

The finishes shown are our standard finishes, if you wish to specify any finish other than these options please contact us to discuss your requirements. Please note that colours are for reference only.

| Legs                     | Тор              | Frame                  |
|--------------------------|------------------|------------------------|
| Be