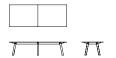

#### Conference-End

CON003

Height (mm) 735 Width (mm) 1600 Depth (mm) 1200

#### Conference-End

CON005

Height (mm) 735 Width (mm) 2000 Depth (mm) 1200