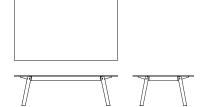

#### Conference-End

CON003

Height (mm) 735 Width (mm) 1600 Depth (mm) 1200

#### Conference-End

CON005

Height (mm) 735 Width (mm) 2000 Depth (mm) 1200