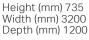

inted and lacquered

in RAL7021 Black Grey or RAL9016 Traffic White



# Conference-Single

CON001

Height (mm) 735 Width (mm) 2400 Depth (mm) 1200



### Desk-Single

CON002

Height (mm) 735 Width (mm) 2400 Depth (mm) 1500



#### Conference-End

CON003

Height (mm) 735 Width (mm) 1600 Depth (mm) 1200



#### Conference-End

CON005

Height (mm) 735 Width (mm) 2000 Depth (mm) 1200



#### Conference-Module

CON007

Height(mm) 115 Width (mm) 1600 Depth (mm) 1200



#### Conference-Connector

CON009

Height(mm) 722 Width (mm) 406 Depth (mm) 941



# Desk-End

CON004

Height(mm) 735 Width (mm) 1600 Depth (mm) 1500



# Desk-End

CON006

Height(mm) 735 Width (mm) 2000 Depth (mm) 1500





# Desk-Module CON008 Height (mm) 115 Width (mm) 1600 Depth (mm) 1500





# **Configuration Examples**









Height (mm) 735 Width (mm) 4800 Depth (mm) 1200

CON007 1 off



# Conference

CON004 2 off CON008 2 off CON010 3 off

Height (mm) 735 Width (mm) 6400 Depth (mm) 1500





#### **Finishes**

The finishes shown are our standard finishes, if you wish to specify any finish other than these options please contact us to discuss your requirements. Please note that colours are for reference only.

| Legs                     | Тор              | Frame                  |
|--------------------------|------------------|------------------------|
| Beech painted in RAL7021 | White Solid Core | RAL7021 Black Grey     |
|                          |                  |                        |
| Beech painted in RAL9016 |                  | RAL 9016 Traffic White |
|                          |