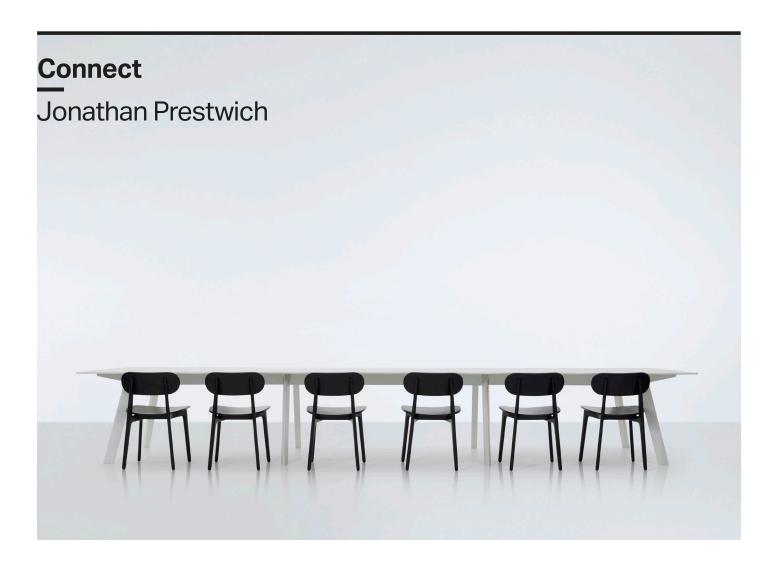

# **Technical**

The Connect table is a modular table system that has been designed to facilitate smart working. With integrated connectivity and power, you simply plug in and start work. Available as a stand alone table or as modular sections that connect to form the desired length. With optional cable management trays, Connect comes in two sizes, 1200mm and 1500mm deep, to enable a multitude of uses from desk to meeting table. Available with either a white or black solid core top, powder coated steel frame and beech legs in a black or white finish or natural ash legs, Connect offers a simple and elegant solution to the demands of the modern workplace.