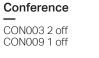

# Conference

CON004 2 off CON008 2 off CON010 3 off

Height (mm) 735 Width (mm) 6400 Depth (mm) 1500