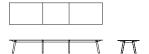

# **Configuration Examples**

Height (mm) 735 Width (mm) 4800 Depth (mm) 1200

CON007 1 off

# Conference

CON004 2 off CON008 2 off CON010 3 off

Height (mm) 735 Width (mm) 6400 Depth (mm) 1500