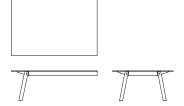

#### Conference-End

CON003

Height (mm) 735 Width (mm) 1600 Depth (mm) 1200

#### Conference-End

CON005

Height (mm) 735 Width (mm) 2000 Depth (mm) 1200