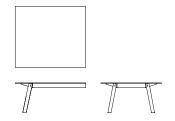

#### Conference-End

CON003

Height (mm) 735 Width (mm) 1600 Depth (mm) 1200

#### Conference-End

CON005

Height (mm) 735 Width (mm) 2000 Depth (mm) 1200

# Desk-End

CON004

Height(mm) 735 Width (mm) 1600 Depth (mm) 1500

# Desk-End

CON006

Height(mm) 735 Width (mm) 2000 Depth (mm) 1500