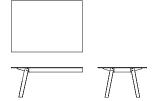

# Desk-End

CON004

Height(mm) 735 Width (mm) 1600 Depth (mm) 1500

# Desk-End

CON006

Height(mm) 735 Width (mm) 2000 Depth (mm) 1500