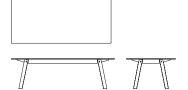

# Conference-Single

CON001

Height (mm) 735 Width (mm) 2400 Depth (mm) 1200

### Desk-Single

CON002

Height (mm) 735 Width (mm) 2400 Depth (mm) 1500