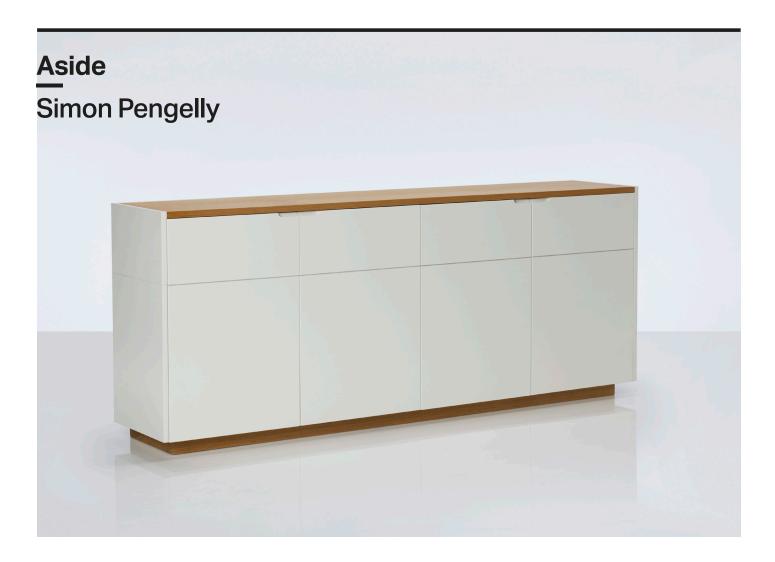

## **Technical**

Aside is a simple, multi functional credenza featuring a simple handle detail and a timber plinth. Available in two sizes in a satin paint finish in a range of colours, in oak veneer or a combination of the two, Aside has adjustable library shelves and a clean, uncluttered aesthetic.

## Materials

Carcass MDF carcass available in RAL 9016 Traffic White with

natural oak veneered MDF top

Doors Satin lacquer in standard colours

Feet Natural oak plinth

| Small Credenza ASI001                                | Medium Credenza<br>—<br>ASI002                       |  |
|------------------------------------------------------|------------------------------------------------------|--|
| Height (mm) 490<br>Width (mm) 1700<br>Depth (mm) 340 | Height (mm) 693<br>Width (mm) 1700<br>Depth (mm) 340 |  |